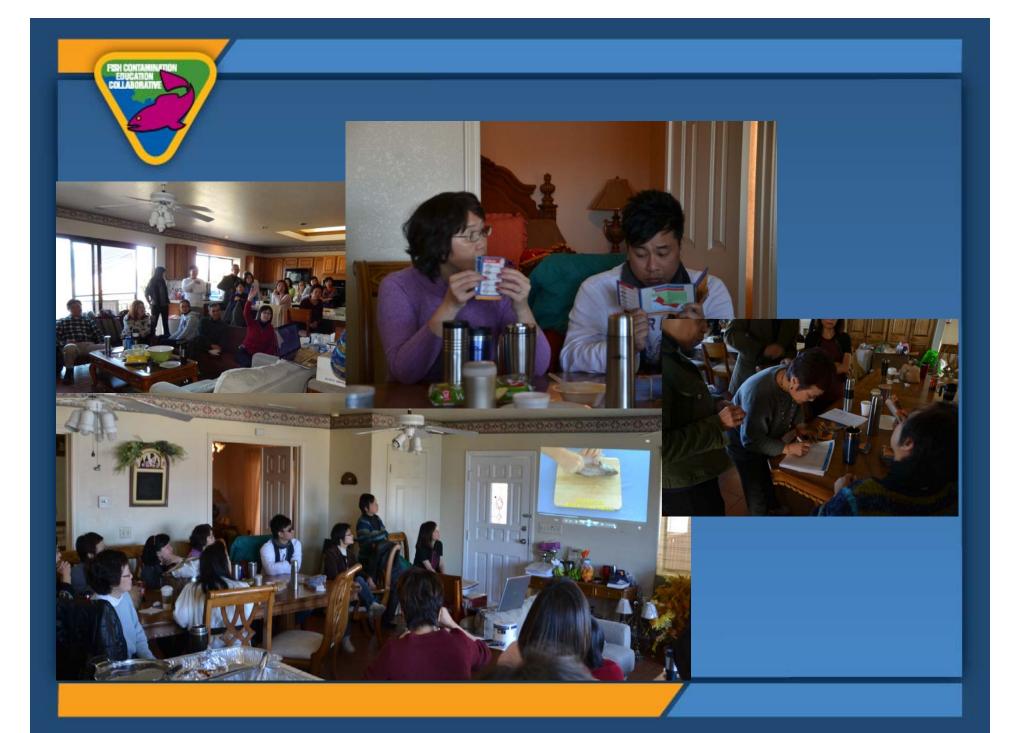

## Chinese Community Outreach Events since December 2013

Rebecca Soong and Eppie Lau, Herald Community Center

- In December 2013, three outreach events were conducted to 197 Chinese community members at various cities
  - HCC Staff Annual Meeting Lake Elsinore
  - Christmas Party at Pacific Tower El Monte
  - Christmas Party at 1<sup>st</sup> Baptist Church San Gabriel
  - The following materials were distributed:
    - 273 Chinese FCEC Tip Cards

- In January, two outreach events were conducted to 95 Chinese community members
- The 2014 Tax Seminar HCC San Gabriel
- Fellowship Meeting Faith Grace Church, Covina
- The following materials were distributed:
  - 125 Chinese FCEC Tip Cards

In February, four outreach events were conducted to 206 Chinese community members

- The FAFSA Seminar HCC San Gabriel
- The FAFSA Seminar HCC Rowland Heights
- SGVAC Small Group Arcadia
- Community Gathering Chino
- The following materials were distributed:
  - 220 Chinese FCEC Tip Cards
  - 34 English FCEC Tip Cards

- In March, one outreach event were conducted to 52 Chinese community members at
  - Community Health Seminar –
     Unitedhealthcare, Alhambra
  - The following materials were distributed:
    - 74 Chinese FCEC Tip Cards

- In April, two outreach events were conducted to 133 Chinese community members
  - Easter Program Grand Plaza , China Town
  - Small Group Praise Church, Temple City
  - The following materials were distributed:
    - 171 Chinese FCEC Tip Cards

- In May, one outreach event were conducted to 42 Chinese community members at
  - HCHC Staff Meeting HCHC San Gabriel
  - The following materials were distributed:
    - 56 Chinese FCEC Tip Cards
    - 10 English FCEC Tip Cards