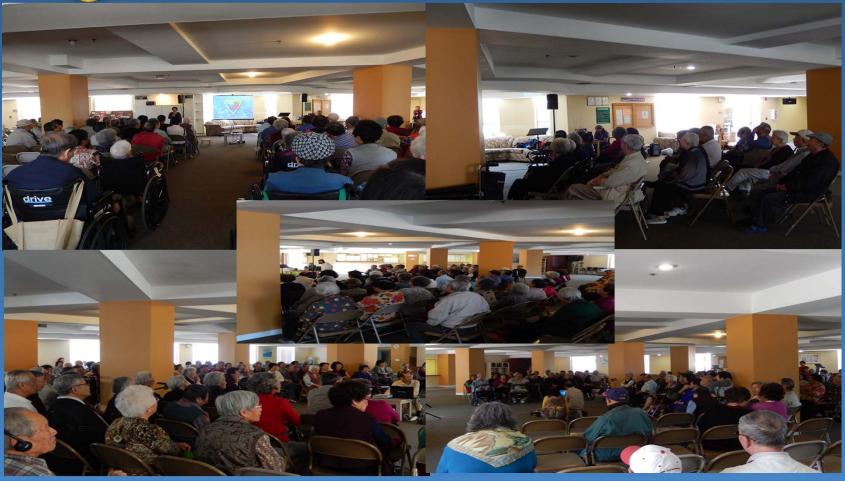

## Chinese Community Outreach Events since December 2013

Rebecca Soong and Eppie Lau, Herald Community Center

- In December 2013, three outreach events were conducted to 197 Chinese community members at various cities
  - HCC Staff Annual Meeting Lake Elsinore
  - Christmas Party at Pacific Tower El Monte
  - Christmas Party at 1<sup>st</sup> Baptist Church San Gabriel
  - The following materials were distributed:
    - 273 Chinese FCEC Tip Cards

- In January, two outreach events were conducted to 95 Chinese community members
- The 2014 Tax Seminar HCC San Gabriel
- Fellowship Meeting Faith Grace Church, Covina
- The following materials were distributed:
  - 125 Chinese FCEC Tip Cards

In February, four outreach events were conducted to 206 Chinese community members

- The FAFSA Seminar HCC San Gabriel
- The FAFSA Seminar HCC Rowland Heights
- SGVAC Small Group Arcadia
- Community Gathering Chino
- The following materials were distributed:
  - 220 Chinese FCEC Tip Cards
  - 34 English FCEC Tip Cards

- In March, one outreach event were conducted to 52 Chinese community members at
  - Community Health Seminar –
     Unitedhealthcare, Alhambra
  - The following materials were distributed:
    - 74 Chinese FCEC Tip Cards

- In April, two outreach events were conducted to 133 Chinese community members
  - Easter Program Grand Plaza , China Town
  - Small Group Praise Church, Temple City
  - The following materials were distributed:
    - 171 Chinese FCEC Tip Cards

- In May, one outreach event were conducted to 42 Chinese community members at
  - HCHC Staff Meeting HCHC San Gabriel
  - The following materials were distributed:
    - 56 Chinese FCEC Tip Cards
    - 10 English FCEC Tip Cards