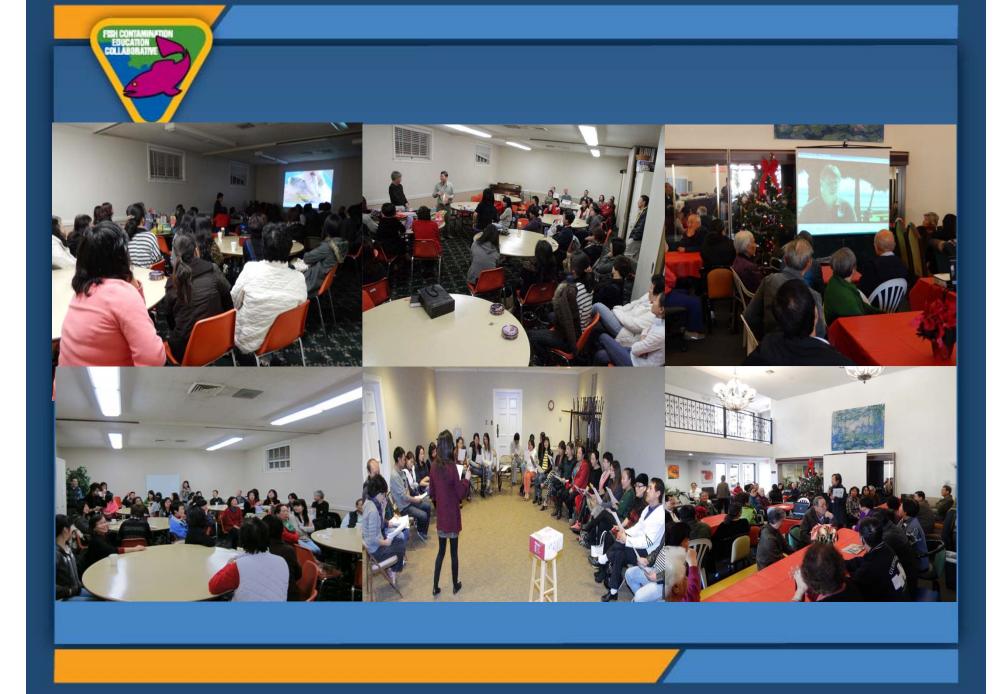

## Chinese Community Outreach Events since December 2013

Rebecca Soong and Eppie Lau, Herald Community Center

- In December 2013, three outreach events were conducted to 197 Chinese community members at various cities
  - HCC Staff Annual Meeting Lake Elsinore
  - Christmas Party at Pacific Tower El Monte
  - Christmas Party at 1<sup>st</sup> Baptist Church San Gabriel
  - The following materials were distributed:
    - 273 Chinese FCEC Tip Cards

- In January, two outreach events were conducted to 95 Chinese community members
- The 2014 Tax Seminar HCC San Gabriel
- Fellowship Meeting Faith Grace Church, Covina
- The following materials were distributed:
  - 125 Chinese FCEC Tip Cards

In February, four outreach events were conducted to 206 Chinese community members

- The FAFSA Seminar HCC San Gabriel
- The FAFSA Seminar HCC Rowland Heights
- SGVAC Small Group Arcadia
- Community Gathering Chino
- The following materials were distributed:
  - 220 Chinese FCEC Tip Cards
  - 34 English FCEC Tip Cards

- In March, one outreach event were conducted to 52 Chinese community members at
  - Community Health Seminar –
     Unitedhealthcare, Alhambra
  - The following materials were distributed:
    - 74 Chinese FCEC Tip Cards

- In April, two outreach events were conducted to 133 Chinese community members
  - Easter Program Grand Plaza , China Town
  - Small Group Praise Church, Temple City
  - The following materials were distributed:
    - 171 Chinese FCEC Tip Cards

- In May, one outreach event were conducted to 42 Chinese community members at
  - HCHC Staff Meeting HCHC San Gabriel
  - The following materials were distributed:
    - 56 Chinese FCEC Tip Cards
    - 10 English FCEC Tip Cards