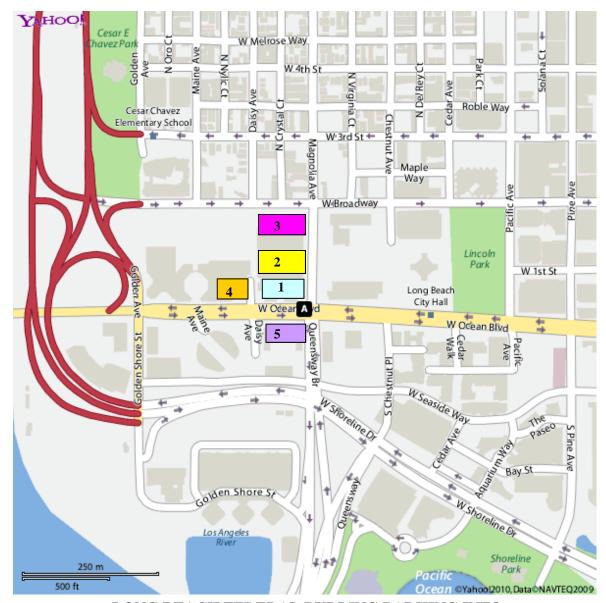

## Map of 501 W Ocean Blvd, Long Beach, CA 90802-4231

LONG BEACH FEDERAL BUDLING PARKING INFO

| Legend | Location                                                                                | Price        |
|--------|-----------------------------------------------------------------------------------------|--------------|
| 1      | NOAA Office—Glenn M. Anderson Federal Building 501 W. Ocean Blvd.                       |              |
| 2      | Magnolia Ave. Jury Parking Structure and Public Parking (Central Parking lot attendant) | Max. \$10.00 |
| 3      | Broadway and Magnolia Outdoor Public Parking Lot (enter on Magnolia)                    | Max. \$10.00 |
| 4      | World Trade Center Visitor Parking (next to Federal bldg), enter on Ocean Blvd.         | \$15.00      |
| 5      | Standard Parking<br>Magnolia and Ocean Blvd. (100 Oceangate Tower)                      | \$15.00      |