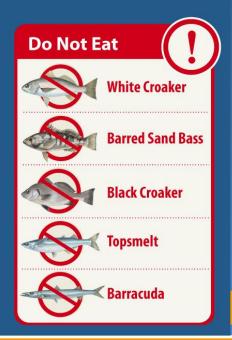

#### Intervention:

- Convey messages
  - Capture responses through "Intervention Tally Sheet"
- Field test Tip Card
  - Rotate one open-ended question per month to assess Tip Card understanding
- Obtain commitments
  - Have anglers commit to releasing DNC fish