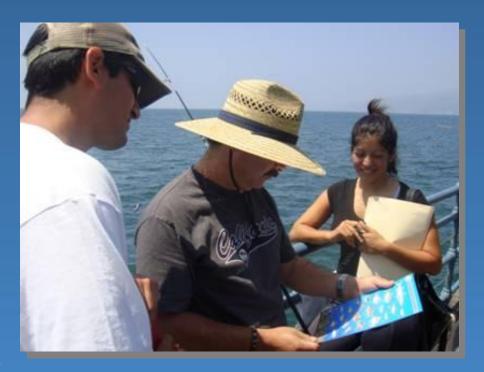

#### Intervention:

- Convey messages
  - Capture responses through "Intervention Tally Sheet"
- Field test Tip Card
  - Rotate one open-ended question per month to assess Tip Card understanding
- Obtain commitments
  - Have anglers commit to releasing DNC fish

## Angler Outreach Approach

- Monitoring:
  - Survey focuses on intervention messages
  - Capturing non-responses
  - We've included additional demographic questions