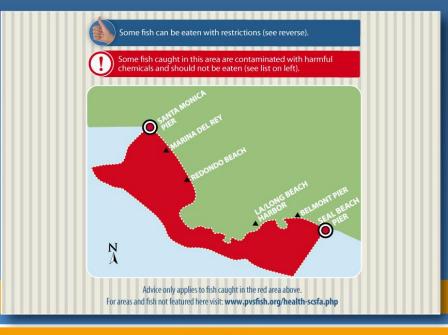

#### Intervention:

- Convey messages
  - Capture responses through "Intervention Tally Sheet"
- Field test Tip Card
  - Rotate one open-ended question per month to assess Tip Card understanding
- Obtain commitments
  - Have anglers commit to releasing DNC fish