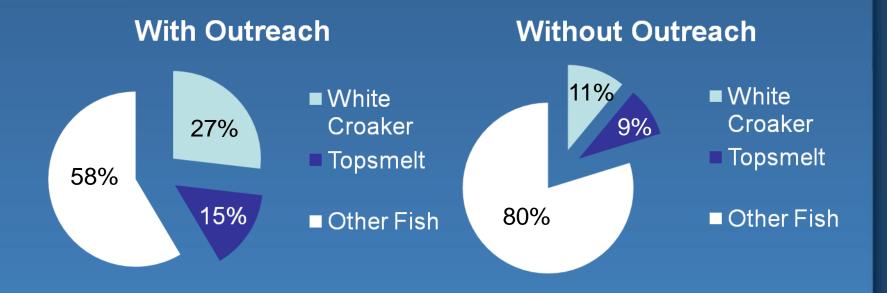

### White Croaker Recourse

### What do you usually do with the white croaker you catch?