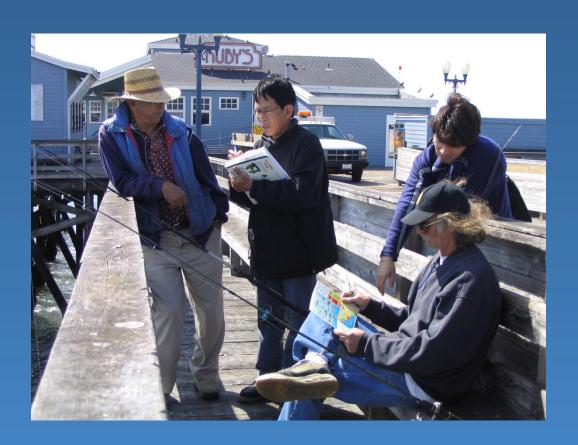

# Intervention and Monitoring: The Two Faces of Outreach

### Intervention

PURPOSE: Provide anglers with materials and information to raise awareness and ultimately lower the consumption of Do Not Consume Fish

### Monitoring

PURPOSE: Observe angler behavior and administer on pier surveys to track the potential effects of intervention outreach