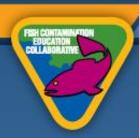

### White Croaker Recourse

### What do you usually do with the white croaker you catch?