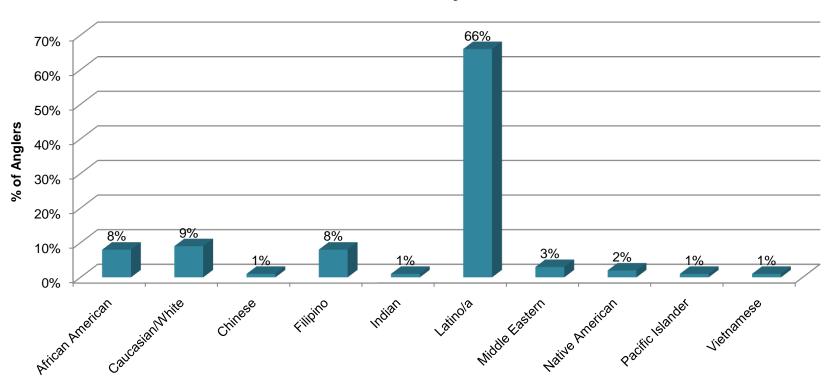

of concern



### Tip Card Inside

Preparation guidelines and recommended fish



Ruler included for added value to anglers



## Monitoring



- Observational
- Fish in possession
- Behaviors & intentions
- Audience Research



### Fish in Possession





### White Croaker Recourse

### What do you usually do with the white croaker you catch?





### Barred Sand bass recourse

#### What do you usually do with barred sand bass?





### **Topsmelt Recourse**

#### What do you usually do with the topsmelt you catch?





### Barracuda Recourse

#### What do you usually do with the barracuda you catch?





### **Angling Experience**

#### Anglers with other fish compared by experience





### Graph of Intended Catch





# Audience - Age





### Audience - Ethnicity

#### **Ethnicity**





### Tracking on pvsfish.org