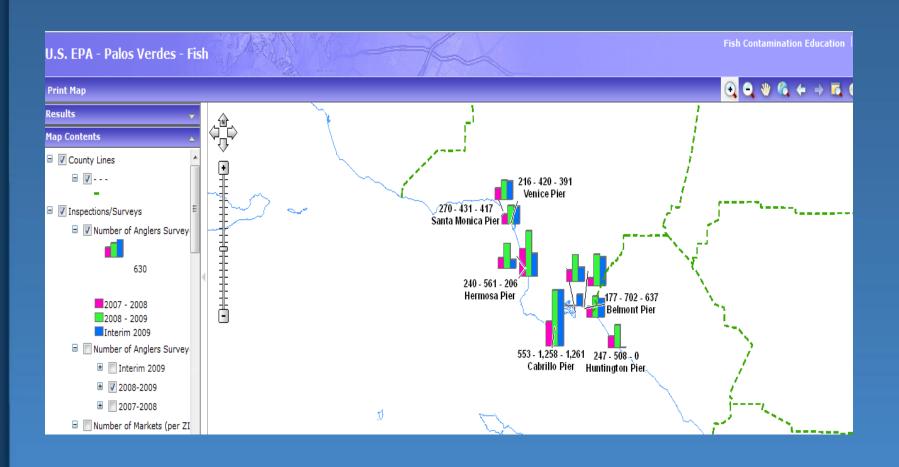

Preparation guidelines and recommended fish



Ruler included for added value to anglers



## Monitoring



- Observational
- Fish in possession
- Behaviors & intentions
- Audience Research



### Fish in Possession





### White Croaker Recourse

### What do you usually do with the white croaker you catch?





### Barred Sand bass recourse

#### What do you usually do with barred sand bass?





### **Topsmelt Recourse**

#### What do you usually do with the topsmelt you catch?





### Barracuda Recourse

#### What do you usually do with the barracuda you catch?





### **Angling Experience**

#### Anglers with other fish compared by experience





### Graph of Intended Catch





# Audience - Age





### Audience - Ethnicity

#### **Ethnicity**





### Tracking on pvsfish.org