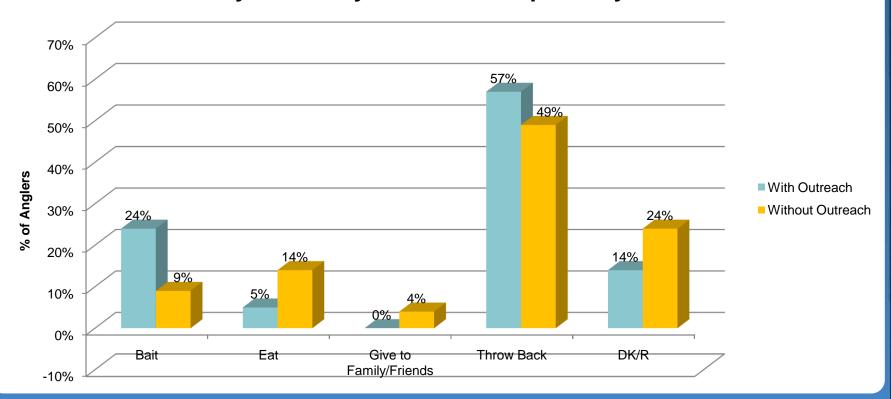

### Barred Sand bass recourse

#### What do you usually do with barred sand bass?