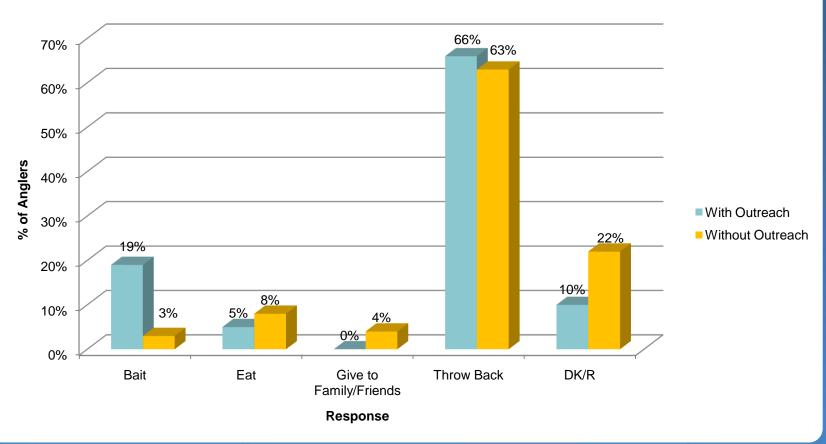

### Barred Sand bass recourse

#### What do you usually do with barred sand bass?