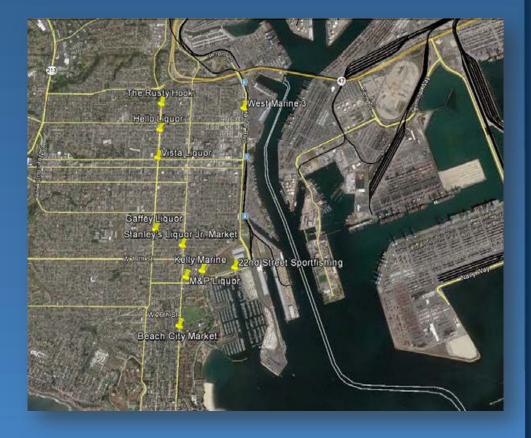

# Bait Shops con't

#### Group 3:

- 22nd Street Landing Sportfishing: 40 cards
- Beach City Market: 25 cards
- Gaffey Liquor: 25 cards
- Hello Liquor: 20 cards
- Kelly Marine: 20 cards
- M&P Liquor: 20 cards
- Stanley's Liquor Jr. Market: 20 English; 10 Spanish cards
- The Rusty Hook: 30 cards
- Vista Liquor: 20 cards
- West Marine 3: 25 cards