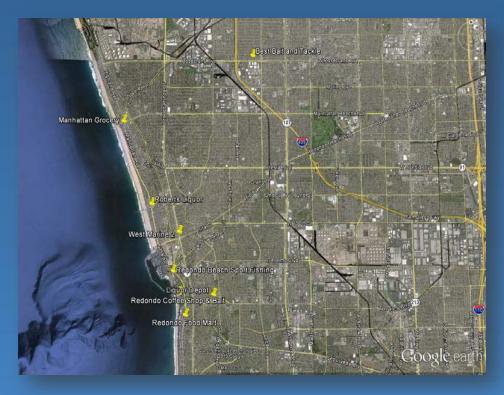

# Bait Shops con't

#### Group 2:

- Best Bait and Tackle: 30 cards
- Manhattan Grocery:
  20 English; 10 Spanish cards
- Redondo Beach Sport Fishing: 20 English;10 Spanish cards
- Redondo Coffee Shop & Bait: 25 cards
- Redondo Food Mart: 20 cards
- Roberts Liquor: 20 cards
- West Marine 2: 25 tip cards