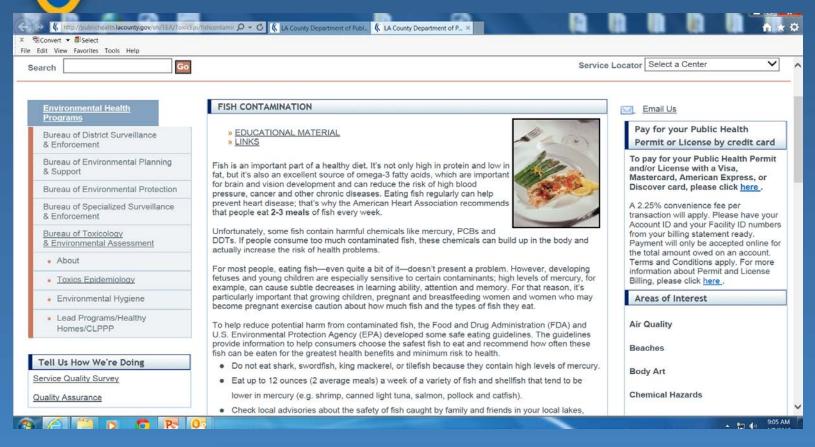

## Task 2: Public Information Clearinghouse

- Continue to expand and update LACDPH's Toxics Epidemiology website information on:
  - Fish advisories
  - Educational materials
- Fill requests for fish contamination materials
  - CBOs
  - Health/Medical Professionals
  - General Public/Schools

### Toxics Epidemiology Website

http://publichealth.lacounty.gov/eh/TEA/ ToxicEpi/index\_ToxicsEpi.htm