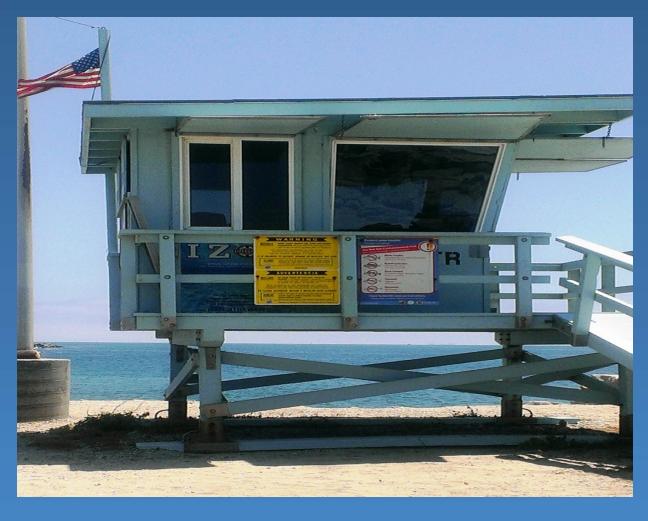

### Task 3: Pier Signage

Protect your health Proteja su salud

保護您的健康 | Giữ gìn sức khỏe

Do Not Eat ¡No coma! 請勿食用! \ Không Được Ăn

### Pier Signage Locations

**Abalone Cove** 

**Ballona South** 

**Bluff Cove** 

**Burton Chase Park** 

Cabrillo Pier

Dockweiler State Beach

El Segundo Beach

Hermosa Beach Pier

Long Point

Lunada Bay

Malaga Cove

Manhattan Beach Pier

Marina Del Rey Pier

Playa Del Ray Beach

Pier/Jetty

Point Fermin

**Point Vicente** 

Portuguese Bend

Redondo Beach Pier

**Rocky Point** 

Royal Palms/White's Point

Santa Monica Pier

**Torrance Beach** 

Venice Pier

Seal Beach Pier