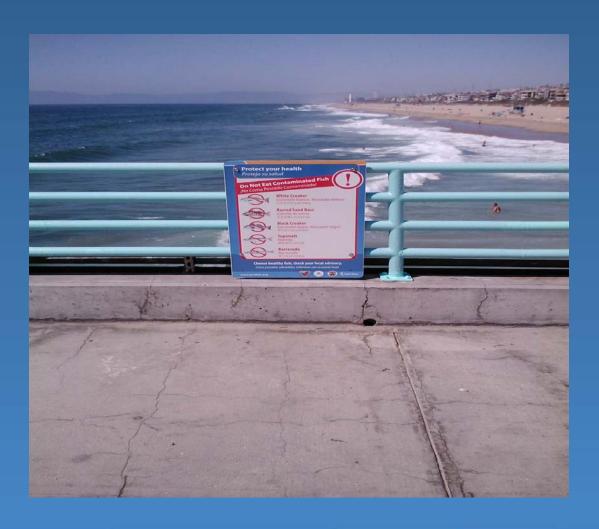

### Task 3: Pier Signage

Protect your health Proteja su salud

保護您的健康 | Giữ gìn sức khỏe

Do Not Eat ¡No coma! 請勿食用! \ Không Được Ăn

#### **White Croaker**

Corvineta blanca, Roncador blanco 白姑魚 | Cá Mặt Trăng Trắng

#### **Barred Sand Bass**

Cabrilla de arena 星雲副鱸 | Cá Mú Sọc

#### **Black Croaker**

Corvineta negra, Roncador negro 黑姑魚 | Cá Mặt Trăng Đen

#### **Topsmelt**

Pejerrey 黑姑魚 | Cá Suốt

#### Barracuda

Barracuda 梭子魚 | Cá Nhồng

The State Office of Environmental Health Hazards Assessment advises against the consumption of these fish in this area due to chemical contamination

La Oficina Estatal de Medio Ambiente Asesoramiento de Riesgos para la Salud Ambiental aconseja en contra del consumo de éstos peces en ésta área como resultado de la contaminación química

### Manhattan Beach Pier