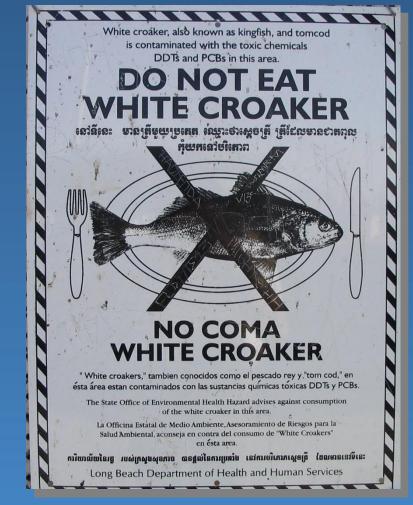

### Pier Signage

- Prioritize Pier Locations
  - Created database of potential posting locations
  - Developed assessment tool
  - Surveyed locations
  - Analyzed past demographic data
  - Develop a report addressing priority piers and suggested posting locations

# Pier Signage

- Identify and Reach out to Appropriate Contacts
  - Created database of contacts
  - Reach out and develop relationships
  - Letter from EPA

# Pier Signage: Progress

#### • Identify and Reach out to Appropriate Contacts

- Created database of contacts
- Reach out and develop relationships Pending
- Letter from EPA **Pending**
- Prioritize Pier Locations
  - Created database of potential posting locations  $\checkmark$
  - Developed assessment tool
  - Surveyed locations
  - Analyzed past demographic data
  - Develop report addressing priority piers & suggested posting locations