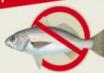

### Barracuda

Barracuda 梭子魚 | Cá Nhổng

Eating fish is healthy. This sign only applies to the above species.

### Barracuda

Barracuda 梭子魚 | Cá Nhổng

Eating fish is healthy. This sign only applies to the above species.

 Endorsement of healthy fish consumption

### Topsmelt

Eating fish is healthy. This sign only applies to the above species.

Comer pescado es sano. Esta señal sólo corresponde a las especies arriba mencionadas.

Eating fish is healthy. This sign only applies to the above species.