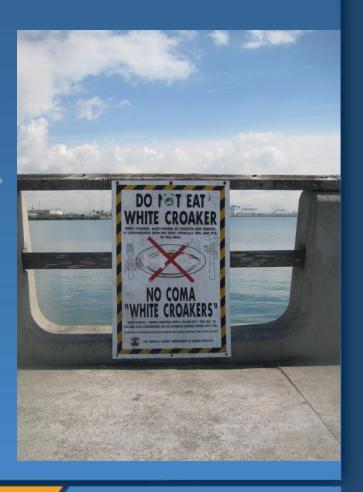

Mặt Trăng Đen



### Topsmelt

Pejerrey 黑姑魚 | Cá Suốt



#### Barracuda

Barracuda 梭子魚 | Cá Nhống

Eating fish is healthy. This sign only applies to the above species.

Comer pescado es sano. Esta señal sólo corresponde a las especies arriba mencionadas.







### **Protect your health**

Proteja su salud

# Do Not Eat Contaminated Fish

¡No Comer Pescado Contaminado!



### White Croaker

Corvineta blanca, Roncador blanco 白姑魚 | Cá Mặt Trăng Trắng



### **Barred Sand Bass**

Cabrilla de arena 星雲副鱸 | Cá Mú Sọc



#### **Black Croaker**

Corvineta negra, Roncador negro 黑姑魚 | Cá Mặt Trăng Đen



Topsmelt

Pejerrey 黑姑魚 | Cá Suốt



www.pvsfish.org

#### Barracuda

Barracuda 梭子魚 | Cá Nhống

Eating fish is healthy. This sign only applies to the above species.









# Signage Posting











# Pier Signage: Next Steps

- 1. Revise design
- Send designs and signage location suggestions to LACDPH, City of Long Beach and City of Seal Beach for review
- 3. Signage Production
- 4. Signage Posting

Timing: April/May 2011