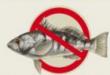

### Barracuda

Barracuda 梭子魚 | Cá Nhồng

Eating fish is healthy. This sign only applies to the above species.

### Barracuda

Barracuda 梭子魚 | Cá Nhông

Eating fish is healthy. This sign only applies to the above species.

Comer pescado es sano. Esta señal sólo corresponde a las especies arriba mencionadas.

www.pvsfish.org

### Barracuda

Barracuda 梭子魚 | Cá Nhông

Eating fish is healthy. This sign only applies to the above species.