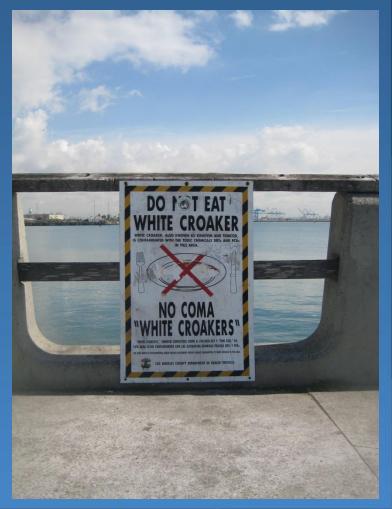

# April 2011

HITE CROA "WHITE CROAKERS," TAMBIEN CONOCIDOS COMO EL PESCADO REY Y "TOM COD," EN

ESTA AREA ESTAN CONTAMINADOS CON LAS SUSTANCIAS QUIMICAS TOXICAS DDTs Y PCBs. THE STATE OFFICE OF ENVIRONMENTAL HEALTH HAZARD ASSESSMENT ADVISES AGAINST CONSUMPTION OF WHITE CROAKER IN THIS AREA.

LOS ANGELES COUNTY DEPARTMENT OF HEALTH SERVICES

NOTICE REGARDING SPORT FISH -THE STATE DEPARTMENT OF HEALTH SERVICES RECOMMENDS: • NO EATING OF WHITE CROAKERS •

THE FISH SPECIES WHITE CROAKER, ALSO KNOWN AS KINGFISH AND TOMCOD, COMMON IN SANTA MONICA BAY AND THE LOS ANGELES-LONG BEACH HARBOR AREA. HAVE BEEN FOUND TO HAVE TRACE AMOUNTS OF THE CHEMICALS DDT AND PCB IN THEIR TISSUE. AS A RESULT, CONSUMPTION OF THIS FISH SHOULD BE AVOIDED. OTHER FISH SPECIES, HOWEVER, ARE SUITABLE FOR CONSUMPTION.