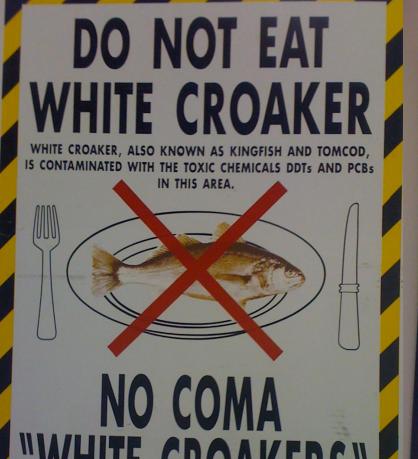

# April 2011

HITE CROA "WHITE CROAKERS," TAMBIEN CONOCIDOS COMO EL PESCADO REY Y "TOM COD," EN

ESTA AREA ESTAN CONTAMINADOS CON LAS SUSTANCIAS QUIMICAS TOXICAS DDTs Y PCBs. THE STATE OFFICE OF ENVIRONMENTAL HEALTH HAZARD ASSESSMENT ADVISES AGAINST CONSUMPTION OF WHITE CROAKER IN THIS AREA.

LOS ANGELES COUNTY DEPARTMENT OF HEALTH SERVICES

NOTICE REGARDING SPORT FISH -THE STATE DEPARTMENT OF HEALTH SERVICES RECOMMENDS: • NO EATING OF WHITE CROAKERS •

THE FISH SPECIES WHITE CROAKER, ALSO KNOWN AS KINGFISH AND TOMCOD, COMMON IN SANTA MONICA BAY AND THE LOS ANGELES-LONG BEACH HARBOR AREA. HAVE BEEN FOUND TO HAVE TRACE AMOUNTS OF THE CHEMICALS DDT AND PCB IN THEIR TISSUE. AS A RESULT, CONSUMPTION OF THIS FISH SHOULD BE AVOIDED. OTHER FISH SPECIES, HOWEVER, ARE SUITABLE FOR CONSUMPTION.