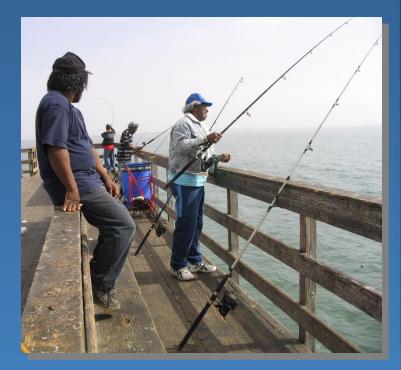

# Pier Signage: Recap

- Visual surveys at 24 fishing locations
- Outreach to pier contacts
- Report on findings developed
- Fishing locations prioritized into 4 groups

# Pier Signage: Recap

- Messaging work group discussed prioritization report and status of the project
  - Partners at Los Angeles
     Department of Public Health
     (LACDPH) will be working to have
     20 of the 24 locations receive
     signage